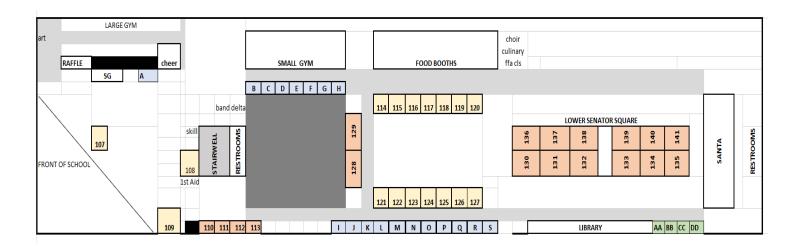

## Carson High Holiday Craft Fair 2023

|       | LARGE GYM |    |       |    |    |    |    |    |    |    |  |  |
|-------|-----------|----|-------|----|----|----|----|----|----|----|--|--|
| 10X10 |           |    |       |    |    |    |    |    |    |    |  |  |
| _     |           |    | STAGE |    |    |    |    |    |    |    |  |  |
| 16    | 17        |    | 32    | 33 | 34 | 35 | 36 |    | 65 | 66 |  |  |
|       |           |    |       |    |    |    |    |    |    |    |  |  |
| 15    |           | 18 | 31    |    | 37 |    | 50 | 51 |    | 64 |  |  |
| 14    |           | 19 | 30    |    | 38 |    | 49 | 52 |    | 63 |  |  |
| 13    |           | 20 | 29    |    | 39 |    | 48 | 53 |    | 62 |  |  |
| 12    |           | 21 | 28    |    | 40 |    | 47 | 54 |    | 61 |  |  |
| 11    |           | 22 | 27    |    | 41 |    | 46 | 55 |    | 60 |  |  |
| 10    |           | 23 | 26    |    | 42 |    | 45 | 56 |    | 59 |  |  |
| 9     |           | 24 | 25    |    | 43 |    | 44 | 57 |    | 58 |  |  |
|       | '         |    |       |    |    | -  |    |    |    |    |  |  |
| 8     | 7         |    | 6     | 5  | 4  | 3  |    |    | 2  | 1  |  |  |

| SMALL GYM |    |    |     |    |    |  |  |  |  |  |  |  |
|-----------|----|----|-----|----|----|--|--|--|--|--|--|--|
| 10X10     |    |    |     |    |    |  |  |  |  |  |  |  |
| 84        | 83 | 82 | 81  | 80 | 79 |  |  |  |  |  |  |  |
| 85        |    |    |     |    |    |  |  |  |  |  |  |  |
|           |    | 99 | 100 |    | 78 |  |  |  |  |  |  |  |
| 86        |    | 98 | 101 |    | 77 |  |  |  |  |  |  |  |
| 87        |    | 97 | 102 |    | 76 |  |  |  |  |  |  |  |
| 88        |    | 96 | 103 |    | 75 |  |  |  |  |  |  |  |
| 89        |    | 95 | 104 |    | 74 |  |  |  |  |  |  |  |
| 90        |    | 94 | 105 |    | 73 |  |  |  |  |  |  |  |
| 91        |    | 93 | 106 |    | 72 |  |  |  |  |  |  |  |
| 92        |    |    |     |    |    |  |  |  |  |  |  |  |
|           | 67 | 68 | 69  | 70 | 71 |  |  |  |  |  |  |  |